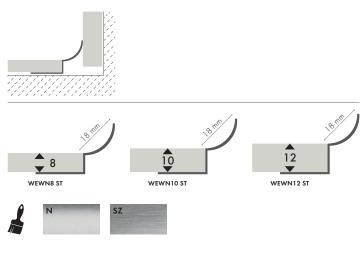

Steel products are easy to process.

#### **GOOD AESTHETICS**

Steel profiles have an elegant and modern look that will match many styles and designs. They combine functionality and elegance, highlighting the modern character of both interiors and facades. They are easy to install and keep clean, which further increases their attractiveness.

#### **ECOLOGY**

Stainless steel profiles are environmentally friendly, as they are 100% recyclable and do not lose their properties in the reprocessing process.



### **L4.5 ST - L30 ST**

Edge profile





### O6 ST/ O8 ST/ O10 ST/ O12.5 ST

Oval edge profile







### N9 ST/ N10 ST/ N11 ST/ N12.5 ST

Rectangular edge profile





### NQ9 ST/ NQ10 ST/ NQ11 ST/ NQ12.5 ST

Square edge profile





### WEWN8 ST/ WEWN10 ST/ WEWN12 ST

Edge profile





### U25 ST/ U40 ST

Decorative profile





**K2525 STST** 

Edge profile





T14 ST/ T25 ST

Connector profile











Distributor: