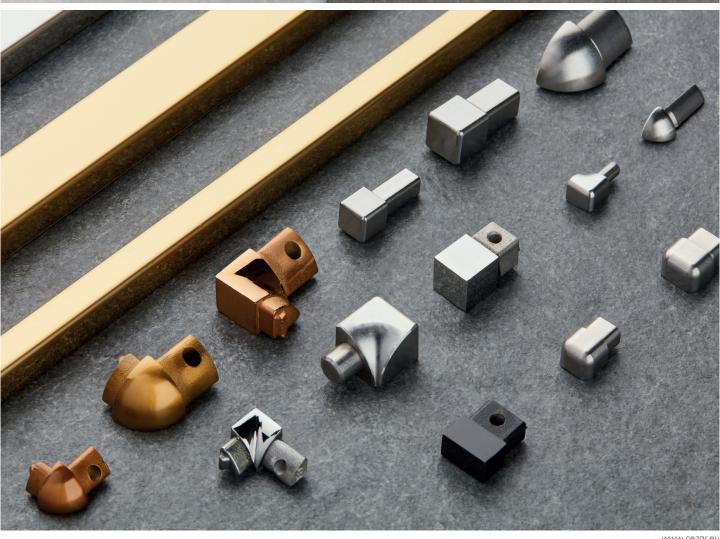

#### TYPES OF FINISHES

natural steel

brushed steel

### **L4.5 ST - L30 ST**

Edge profile

### O6 ST/ O8 ST/ O10 ST/ O12.5 ST

Oval edge profile

### N9 ST/ N10 ST/ N11 ST/ N12.5 ST

Rectangular edge profile

### NQ9 ST/ NQ10 ST/ NQ11 ST/ NQ12.5 ST

Square edge profile

### WEWN8 ST/ WEWN10 ST/ WEWN12 ST

Edge profile

### U25 ST/ U40 ST

Decorative profile

**K2525 STST** 

Edge profile

T14 ST/ T25 ST

Connector profile

Distributor: