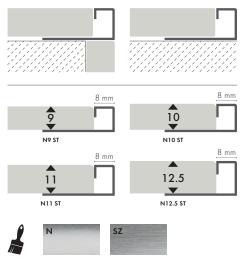

### N9 ST/ N10 ST/ N11 ST/ N12.5 ST

Rectangular edge profile

#### TYPES OF FINISHES

natural steel

brushed steel