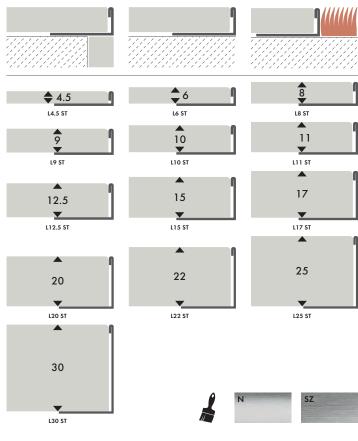

isture, in hospitals, laboratories and production rooms.

#### STRENGTH AND IMPACT RESISTANCE

Stainless steel is a material that is very resistant to impact and mechanical damage. Pofiles made of it are resistant to both low and high temperatures. Steel products are easy to process.

#### **GOOD AESTHETICS**

Steel profiles have an elegant and modern look that will match many styles and designs. They combine functionality and elegance, highlighting the modern character of both interiors and facades. They are easy to install and keep clean, which further increases their attractiveness.

#### **ECOLOGY**

Stainless steel profiles are environmentally friendly, as they are 100% recyclable and do not lose their properties in the reprocessing process.



### **L4.5 ST - L30 ST**

Edge profile





### O6 ST/ O8 ST/ O10 ST/ O12.5 ST

Oval edge profile







### N9 ST/ N10 ST/ N11 ST/ N12.5 ST

Rectangular edge profile





### NQ9 ST/ NQ10 ST/ NQ11 ST/ NQ12.5 ST

Square edge profile





### WEWN8 ST/ WEWN10 ST/ WEWN12 ST

Edge profile





### U25 ST/ U40 ST

Decorative profile





**K2525 STST** 

Edge profile





T14 ST/ T25 ST

Connector profile











Distributor: