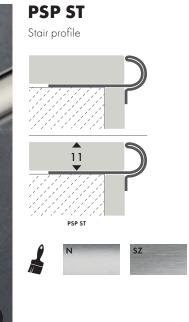

### **L4.5 ST - L30 ST**

Edge profile

### O6 ST/ O8 ST/ O10 ST/ O12.5 ST

Oval edge profile

### N9 ST/ N10 ST/ N11 ST/ N12.5 ST

Rectangular edge profile

### NQ9 ST/ NQ10 ST/ NQ11 ST/ NQ12.5 ST

Square edge profile

### WEWN8 ST/ WEWN10 ST/ WEWN12 ST

Edge profile