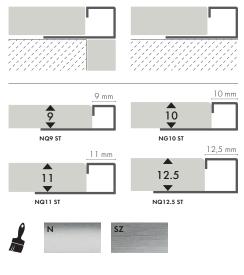

### NQ9 ST/ NQ10 ST/ NQ11 ST/ NQ12.5 ST

Square edge profile

#### TYPES OF FINISHES

natural steel

brushed steel