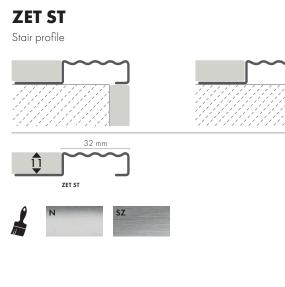

### **L4.5 ST - L30 ST**

Edge profile

### O6 ST/ O8 ST/ O10 ST/ O12.5 ST

Oval edge profile

### N9 ST/ N10 ST/ N11 ST/ N12.5 ST

Rectangular edge profile

### NQ9 ST/ NQ10 ST/ NQ11 ST/ NQ12.5 ST

Square edge profile

### WEWN8 ST/ WEWN10 ST/ WEWN12 ST

Edge profile