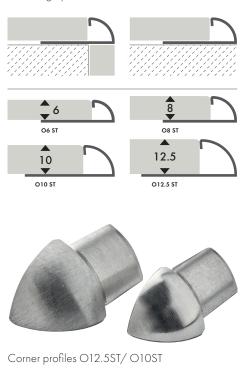

### STRENGTH AND IMPACT RESISTANCE

Stainless steel is a material that is very resistant to impact and mechanical damage. Pofiles made of it are resistant to both low and high temperatures. Steel products are easy to process.

#### **GOOD AESTHETICS**

Steel profiles have an elegant and modern look that will match many styles and designs. They combine functionality and elegance, highlighting the modern character of both interiors and facades. They are easy to install and keep clean, which further increases their attractiveness.

#### **ECOLOGY**

Stainless steel profiles are environmentally friendly, as they are 100% recyclable and do not lose their properties in the reprocessing process.



### **L4.5 ST - L30 ST**

Edge profile





### O6 ST/ O8 ST/ O10 ST/ O12.5 ST

Oval edge profile







### N9 ST/ N10 ST/ N11 ST/ N12.5 ST

Rectangular edge profile





### NQ9 ST/ NQ10 ST/ NQ11 ST/ NQ12.5 ST

Square edge profile





### WEWN8 ST/ WEWN10 ST/ WEWN12 ST

Edge profile





### U25 ST/ U40 ST

Decorative profile





**K2525 STST** 

Edge profile





T14 ST/ T25 ST

Connector profile











Distributor: